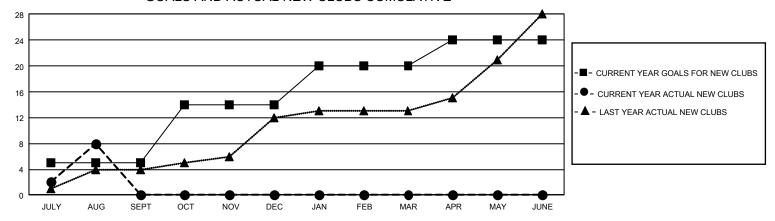

## GMT Constitutional Area 5 - E, Group N

REPORT DOES NOT INCLUDE CLUBS IN UNDISTRICTED AREAS.

| Clubs                 |               |           |               | Members               |                          |                         |                                              |
|-----------------------|---------------|-----------|---------------|-----------------------|--------------------------|-------------------------|----------------------------------------------|
| RESULTS FOR 2021-2022 |               |           |               | RESULTS FOR 2021-2022 |                          |                         |                                              |
| QUARTER               | NEW CLUB GOAL | NEW CLUBS | DROPPED CLUBS | QUARTER ME            | EMBER GROWTH NET<br>GOAL | MEMBER GROWTH<br>ACTUAL | DROPPED MEMBERS ACTUAL (including transfers) |
| JULY/AUG/SEPT         | 15            | 8         | 3             | JULY/AUG/SEPT         | 210                      | 716                     | 232                                          |
| OCT/NOV/DEC           | 27            | 0         | 0             | OCT/NOV/DEC           | 320                      | 0                       | 0                                            |
| JAN/FEB/MAR           | 18            | 0         | 0             | JAN/FEB/MAR           | 120                      | 0                       | 0                                            |
| APR/MAY/JUNE          | 12            | 0         | 0             | APR/MAY/JUNE          | 90                       | 0                       | 0                                            |

## GOALS AND ACTUAL NEW CLUBS CUMULATIVE