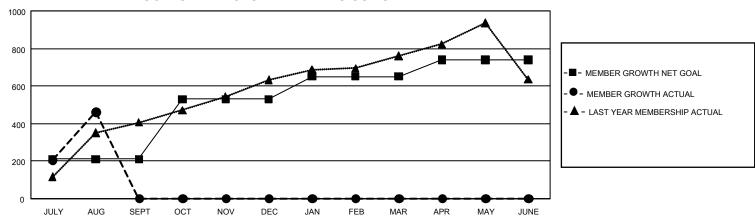

## GMT Constitutional Area 5 - E, Group N

REPORT DOES NOT INCLUDE CLUBS IN UNDISTRICTED AREAS.

| Clubs                 |               |           |               | Members               |                          |                         |                                              |
|-----------------------|---------------|-----------|---------------|-----------------------|--------------------------|-------------------------|----------------------------------------------|
| RESULTS FOR 2021-2022 |               |           |               | RESULTS FOR 2021-2022 |                          |                         |                                              |
| QUARTER               | NEW CLUB GOAL | NEW CLUBS | DROPPED CLUBS | QUARTER ME            | EMBER GROWTH NET<br>GOAL | MEMBER GROWTH<br>ACTUAL | DROPPED MEMBERS ACTUAL (including transfers) |
| JULY/AUG/SEPT         | 15            | 8         | 3             | JULY/AUG/SEPT         | 210                      | 716                     | 232                                          |
| OCT/NOV/DEC           | 27            | 0         | 0             | OCT/NOV/DEC           | 320                      | 0                       | 0                                            |
| JAN/FEB/MAR           | 18            | 0         | 0             | JAN/FEB/MAR           | 120                      | 0                       | 0                                            |
| APR/MAY/JUNE          | 12            | 0         | 0             | APR/MAY/JUNE          | 90                       | 0                       | 0                                            |

## GOALS AND ACTUAL MEMBERS CUMULATIVE

| DROPPED CLUBS: 3 |     | 162 CLUBS OF 454 ADDED 1<br>OR MORE NEW MEMBERS | GENDER DISTRIBUTION                 |                |  |
|------------------|-----|-------------------------------------------------|-------------------------------------|----------------|--|
|                  |     | ON WORLD NEW WEIWBERG                           | MALE                                | 8,782 (66.41%) |  |
|                  |     |                                                 | FEMALE                              | 4,442 (33.59%) |  |
| DROPPED MEMBERS  |     |                                                 | NON BINARY                          | 0 (0.00%)      |  |
| DECEASED         | 7   |                                                 | PREFER NOT TO ANSWER                | 0 (0.00%)      |  |
| CLUB CANCELLED   | 22  |                                                 | TOTAL FAMILY UNIT MEMBERS 1,6       |                |  |
| OTHER            | 203 | CLICK HERE FOR                                  |                                     |                |  |
| TOTAL            | 232 | CUMULATIVE MEMBERSHIP DATA                      | FAMILY MEMBERS PAYING HALF DUES 929 |                |  |